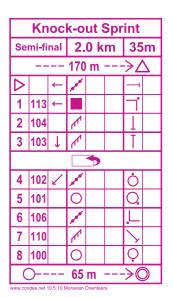

terval 2.5m

This map has been prepared for the Sprint World Orienteering Championships on 16 July 2024. The depiction of access on this map should NOT be taken as definitive or as indicating a right of public access at any other time.

Survey and cartography: Graham Gristwood (GGMaps) 2024. Updates: Alasdair Pedley 2024.

Based on Ordnance Survey mapping with the permission of the Controller of His Majesty's Stationery Office © Crown copyright 2024. All rights reserved. Licence number OS 100015287

This map incorporates Scottish Public Sector Lidar data made

available under Open Government Licence v3.

Event Registration No: 83354

Map specification: ISSprOM 2019-2 v6

Course setter: Jon Cross

Special symbols:

Play equipment

Man-made object























#### **Semi-final**







## **Sprint World Orienteering Championships 2024**

#### **Knock-out Sprint Final**

## **Edinburgh**

Scale 1:4,000 Contour interval 2.5m

This map has been prepared for the Sprint World Orienteering Championships on 16 July 2024. The depiction of access on this map should NOT be taken as definitive or as indicating a right of public access at any other time.

Survey and cartography: Graham Gristwood (GGMaps) 2024. Updates: Alasdair Pedley 2024.

Based on Ordnance Survey mapping with the permission of the Controller of His Majesty's Stationery Office © Crown copyright 2024. All rights reserved.

Licence number OS 100015287.

This map incorporates Scottish Public Sector Lidar data made available under Open Government Licence v3.

Event Registration No: 83354

Map specification: ISSp