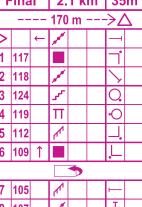

Sprint World Orienteering Championships on 16 July 2024. The depiction of access on this map should NOT be taken as definitive or as indicating a right of public access at any other time.

Survey and cartography: Graham Gristwood (GGMaps) 2024. Updates: Alasdair Pedley 2024.

Based on Ordnance Survey mapping with the permission of the Controller of His Majesty's Stationery Office © Crown copyright 2024. All rights reserved.

Licence number OS 100015287.

This map incorporates Scottish Public Sector Lidar data made available under Open Government Licence v3.

Event Registration No: 83354

Map specification: ISSprOM 2019-2 v6

Course setter: Jon Cross

Special symbols:

Play equipment Man-made object

SCOTLAND The Perfect Stage





















Magnetic

North 2024



#### **Final**