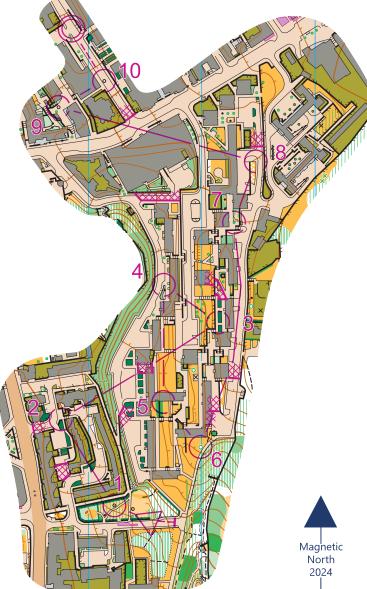

### Sprint World Orienteering Championships 2024

## Edinburgh

Scale 1:4,000 Contour interval 2.5m

This map has been prepared for the Sprint World Orienteering Championships on 16 July 2024. The depiction of access on this map should NOT be taken as definitive or as indicating a right of public access at any other time.

Survey and cartography: Graham Gristwood (GGMaps) 2024. Updates: Alasdair Pedley 2024.

Based on Ordnance Survey mapping with the permission of the Controller of His Majesty's Stationery Office © Crown copyright 2024. All rights reserved. Licence number OS 100015287

This map incorporates Scottish Public Sector Lidar data made available under Open Government Licence v3.

Event Registration No: 83354

Map specification: ISSprOM 2019-2 v6

Course setter: Jon Cross

Special symbols: