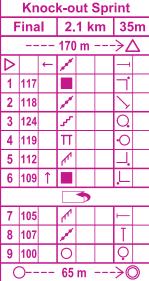

he Sprint World Orienteering Championships on 16 July 2024. The depiction of access on this map should NOT be taken as definitive or as indicating a right of public access at any other time.

Survey and cartography: Graham Gristwood (GGMaps) 2024. Updates: Alasdair Pedley 2024.

Based on Ordnance Survey mapping with the permission of the Controller of His Majesty's Stationery Office © Crown copyright 2024. All rights reserved.

Licence number OS 100015287.

This map incorporates Scottish Public Sector Lidar data made available under Open Government Licence v3.

Event Registration No: 83354

Map specification: ISSprOM 2019-2 v6

Course setter: Jon Cross

Special symbols:

Play equipment Man-made object

SCOTLAND The Perfect Stage





















Magnetic

North 2024



#### **Final**