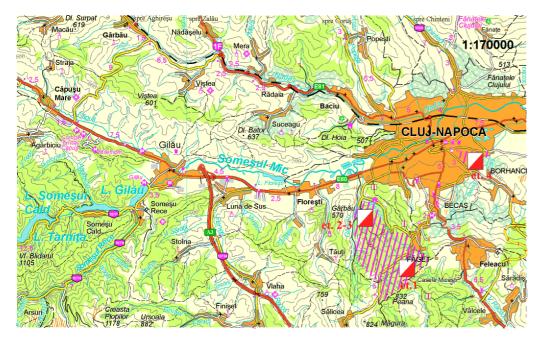

Terrain: Hilly, many contour details, deciduous forests, open and semiopen lands; variable runnability and visibility

Maps: same as EYOC2015, printed in 2015. Terrains marked on attached map are embargoed areas for competitors.