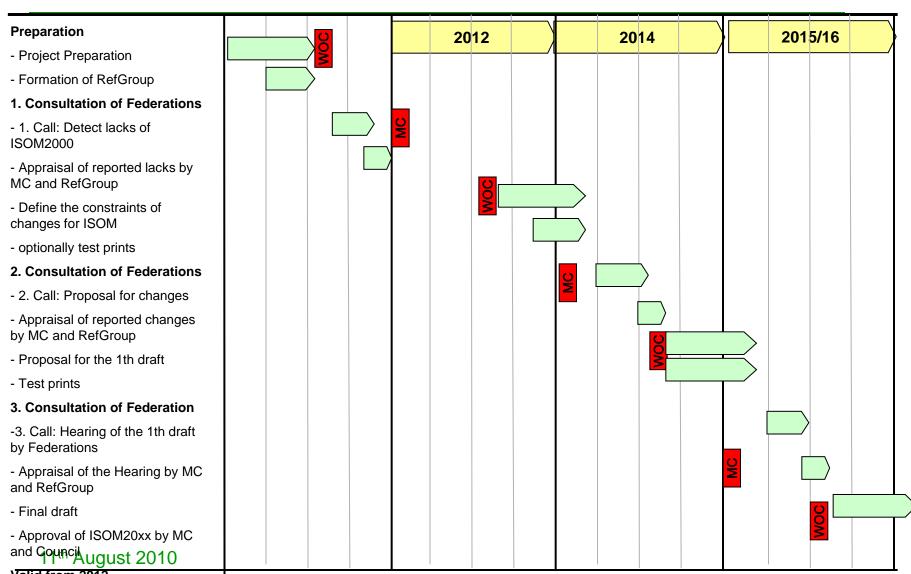

## **ISOM 201***x*



## Revision of ISOM

- Content of ISOM 2000 has been transferred to www.iomaps.org based on WikiMedia
  - → only open for MC members at the moment
  - → Soon open for the "Reference Group"
  - → Later open for federations (2<sup>nd</sup> call)
  - → Final version open for everybody
- Case Study "CMYK-Printing of Orienteering Maps" completed and implemented into revision (financed by Swiss Orienteering Foundation on behalf of Swiss Orienteering)



## Roadmap



Valid from 2012

## Sprint Walk



- Issues to discuss:
  - main Level / 3 and more level issues
  - bridges/overpasses
  - stairs
  - underpasses
  - canopies
  - forbidden areas
- Meeting point:
  - 18:00 Rolex Learning Center (Q-Map), EPFL Campus Dorigny