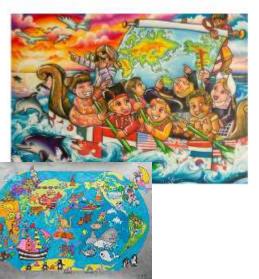

### **BARBARA PETCHENIK INTERNATIONAL WORLD MAP COMPETITION** & EXHIBITION National Geographic Education

Dresden, 2013: 30 countries, 155 entries

30.08.2013

#### CHILDREN'S WORLD MAP COMPETITION

1188/3012 to Jennika Day to Geographic Meeping, Unsalapprised

In 2013, youth from around the globe will be participating in the 20th sincus Bartiana Petchania international map competition, impanied by the International Certagraphic Association. The competition is open to children and youth age 15 and order and is impanied this 4 different age groupings: under 6, egre 6-8, egre 3-12, and egre 12-16. The eline of the competition is to promote children's creative representation of the world. Is enhance their cartographic environments and in make them conscious of their environment.