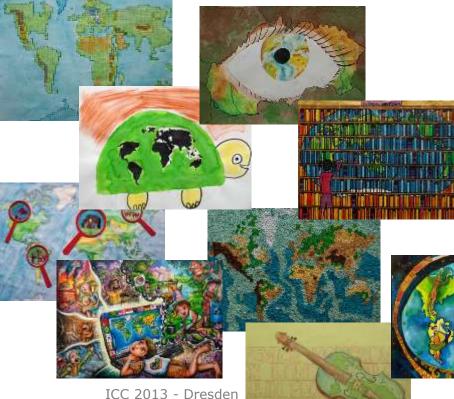

### **BARBARA PETCHENIK INTERNATIONAL WORLD MAP COMPETITION** & EXHIBITION National Geographic Education

Dresden, 2013: 30 countries, 155 entries

30.08.2013

#### CHILDREN'S WORLD MAP COMPETITION

1188/3012 to Jennika Day to Geographic Meeping, Unsalapprised

In 2013, youth from around the globe will be participating in the 20th sincus Bartiana Petchania international map competition, impanied by the International Certagraphic Association. The competition is open to children and youth age 15 and order and is impanied this 4 different age groupings: under 6, egre 6-8, egre 3-12, and egre 12-16. The eline of the competition is to promote children's creative representation of the world. Is enhance their cartographic environments and in make them conscious of their environment.